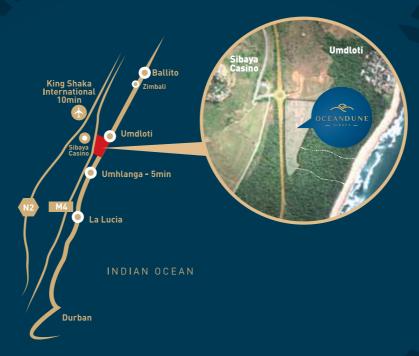

Situated on the affluent north coast between uMhlanga and Umdloti, OceanDune is the first development within the Sibaya Precinct.

With its undulating topography and rich natural assets, the Sibaya Precinct will give rise to a new coastal node. Blending beach and forest with all the benefits of a live-work-play type lifestyle, Sibaya will encompass residential, retail, commercial, recreational and hospitality, and is poised to redefine residential living as we know it.

It is here, enfolded within the Hawaan Forest bordering the enticing Indian Ocean, the 2.4 hectare OceanDune will take shape. With a promise of superior levels of privacy and unobtrusive security, luxurious homes on the estate have access to unspoiled beaches connected by natural walkways, winding through one of the province's last remaining pristine coastal dune forests.

Ideally located within the Sibaya Precinct, OceanDune boasts unsurpassed positioning and is the first development within this sought-after coastal node.

FEATURES AND AMENITIES