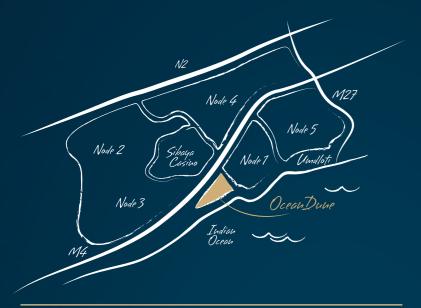

Situated on the affluent north coast between uMhlanga and Umdloti, OceanDune is the first development within the Sibaya Precinct.

With its undulating topography and rich natural assets, the Sibaya Precinct will give rise to a new coastal node. Blending beach and forest with all the benefits of a live-work-play type lifestyle, Sibaya will encompass residential, retail, commercial, recreational and hospitality, and is poised to redefine residential living as we know it.

Ideally located within the Sibaya Precinct, OceanDune boasts unsurpassed positioning and is the first development within this sought-after coastal node.

FEATURES AND AMENITIES